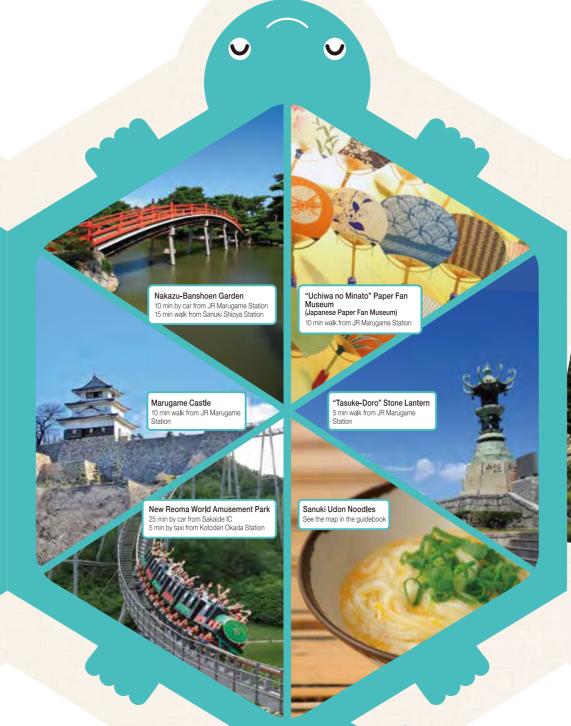

# Ferry (From Marugame Port)

0877-22-2782

To Honjima Island / Ushijima Island (Honjima Kisen Ferry)

To Hiroshima Island / Teshima Island / Oteshima Island 0877-22-3318 (Bisan Ferry)

One of Japan's top castles