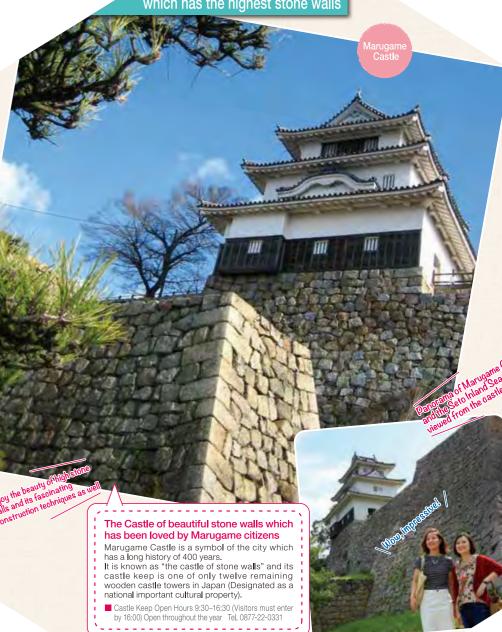

# Ferry (From Marugame Port)

0877-22-2782

To Honjima Island / Ushijima Island (Honjima Kisen Ferry)

To Hiroshima Island / Teshima Island / Oteshima Island 0877-22-3318 (Bisan Ferry)

One of Japan's top castles

which has the highest stone walls

**Festivals** and **Events** 

Marugame Castle Cherry Blossom Festiv

Date: April 1st ~ 14th Place: Kameyama-Koen Castle Park

Momoku-Matsuri" Peach Festival

> Place: Hanzan Kita Community Center