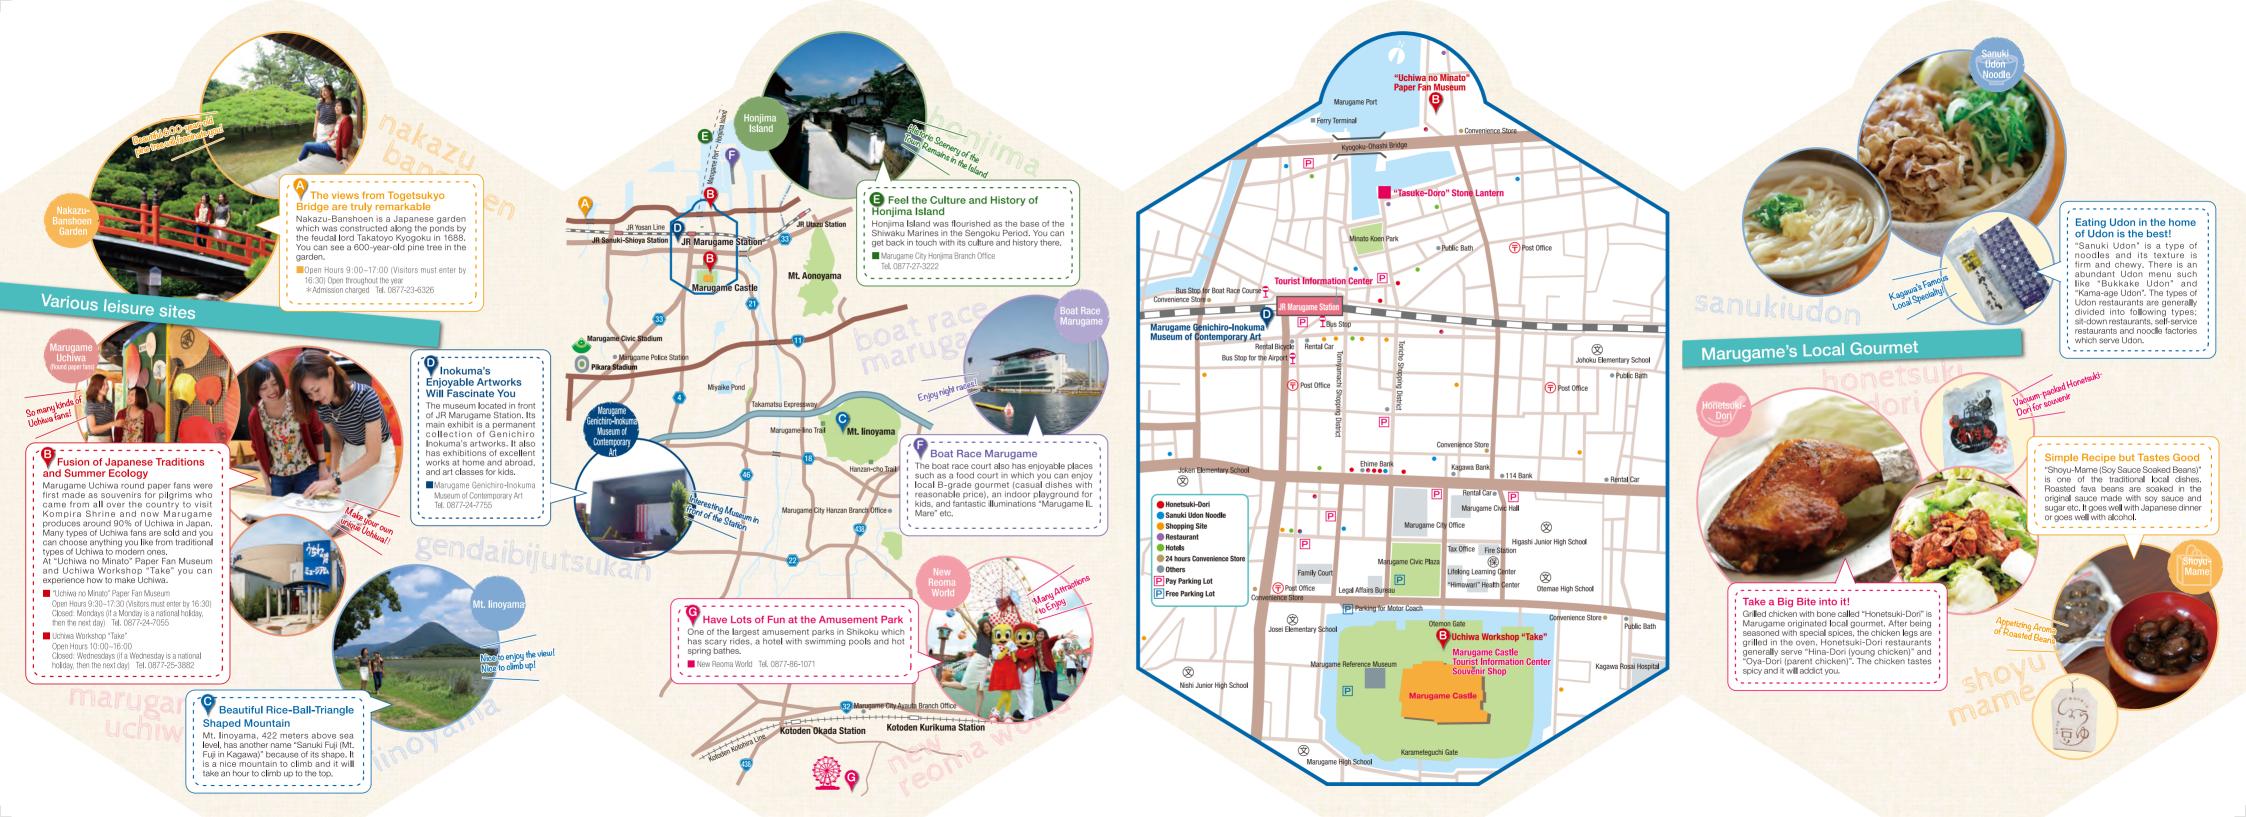

### `,----------Enjoy extra-fine taste of spicy red peppers

"Kagawa Hontaka" is high quality and valuable red peppers which has another name "Rare Red Peppers". As one of new local specialties, shichimi pepper (mixture of red pepper and other spices) and miso (soy bean paste) have been very popular.