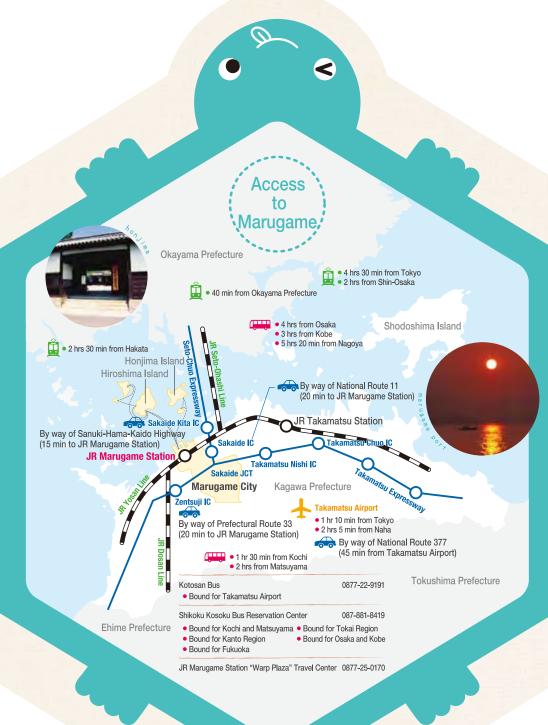

| 0 0               |              |
|-------------------|--------------|
| Iwasaki Taxi      | 0877-23-818  |
| Kotosan Taxi      | 0877-22-555  |
| Seisan Kotsu Taxi | 0877-22-3688 |
| Tosan Kotsu Taxi  | 0877-22-1112 |
| Buryu Taxi        | 0877-24-484  |
| Shikoku Taxi      | 0877-22-764  |
|                   |              |

## **Marugame City Community Bus**

| Kotosan Bus | 0877 <b>-</b> 22 <b>-</b> 9 |
|-------------|-----------------------------|
|             |                             |

JR Marugame Station 0877-22-6131